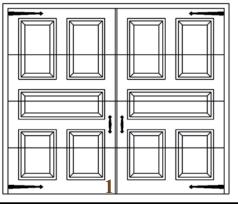

#### "OLIVIA SERIES" RAISED PANEL FACE

FIVE PANEL

TWO PANEL WITH SQUARE GLASS TOP

THREE PANEL WITH SQUARE GLASS TOP

FOUR PANEL WITH ARCHED BORDER & TOP

THREE PANEL WITH ARCHED GLASS TOP

TWO PANEL WITH DOUBLE ARCHED GLASS TOP