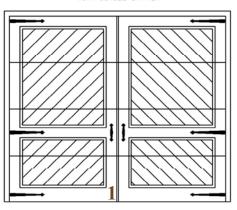

### **"KATRINA SERIES"**DIAGONAL TONGUE & GROVE V-GROUVE FACE

WITH SINGLE BATTEN WITH ARCHED TOP DOUBLE CUT WITH SQUARE GLASS TOP

WITH SQUARE GLASS TOP

WITH ARCHED GLASS TOP

DOUBLE CUT WITH DOUBLE ARCHED GLASS TOP