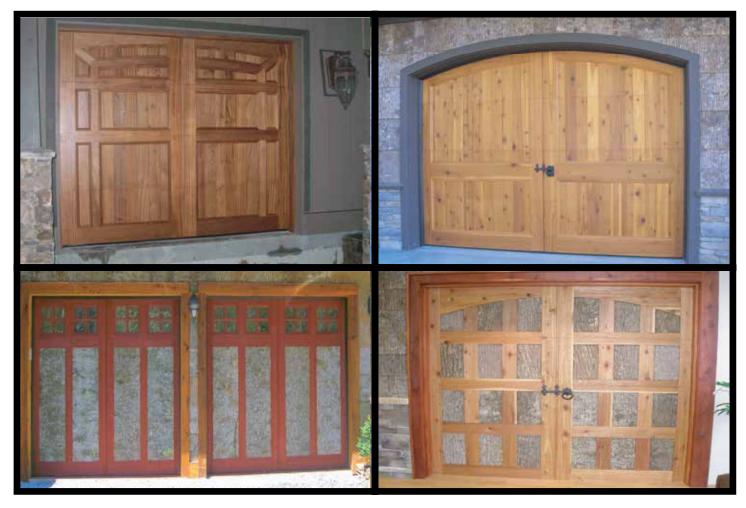

865-1822 • Toll Free: 1-888-977-Wood

www.woodcreations.com • office@woodcreations.com

# "AUSTIN SERIES" VERTICAL TONGUE & GROVE V-GROVE FACE

WITH FULL CROSS BUCKS

WITH FULL Z-BRACES

WITH ARCHED TOP & BORDERS















WITH SQUARE GLASS TOP & Z-BRACES



WITH SG-10 GLASS TOP

#### "AUSTIN SERIES" VERTICAL TONGUE & GROVE V-GROVE FACE



WITH ARCHED GLASS TOP

WITH SQUARE GLASS TOP

WITH SQUARE GLASS TOP & CROSS BUCKS

#### "OLIVIA SERIES" RAISED PANEL FACE

FIVE PANEL

TWO PANEL WITH SQUARE GLASS TOP

THREE PANEL WITH SQUARE GLASS TOP





















FOUR PANEL WITH ARCHED BORDER & TOP

THREE PANEL WITH ARCHED GLASS TOP

TWO PANEL WITH DOUBLE ARCHED GLASS TOP

### **"TAYLOR SERIES"**T&G BUTT JOINT - FLAT FACE

WITH SINGLE BATTEN

WITH CROSS BUCKS

WITH SQUARE GLASS TOP















WITH ARCHED GLASS TOP

WITH SQUARE GLASS TOP & Z-BRACES

WITH DOUBLE ARCHED GLASS TOP

### **"KATRINA SERIES"**DIAGONAL TONGUE & GROVE V-GROUVE FACE

WITH SINGLE BATTEN WITH ARCHED TOP DOUBLE CUT WITH SQUARE GLASS TOP















WITH SQUARE GLASS TOP

WITH ARCHED GLASS TOP

DOUBLE CUT WITH DOUBLE ARCHED GLASS TOP





### **COMPLETED JOBS**











#### **COMPLETED JOBS**









## **CUSTOM WOOD ENTRY DOORS**









#### **CUSTOM WOOD ENTRY DOORS**











#### Wood Creations of NC, Inc.

2223 Plastics Drive, Gastonia, NC 28054 Phone: 704-865-1822 • Fax: 704-865-2751

Toll Free: 1-888-977-Wood www.woodcreations.com office@woodcreations.com



THE MASTER-CRAFTSMEN AT WOOD CREATIONS HAVE BEEN BUILDING WOOD GARAGE DOORS FOR MORE THAN 28 YEARS. WE TAKE PRIDE IN KNOWING WE