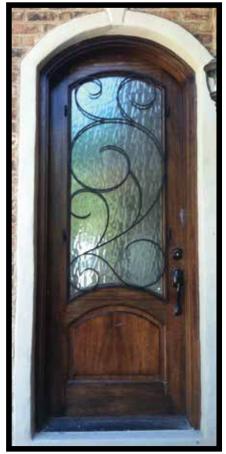

"OLIVIA SERIES" RAISED PANEL FACE

FIVE PANEL

TWO PANEL WITH SQUARE GLASS TOP

THREE PANEL WITH SQUARE GLASS TOP





















FOUR PANEL WITH ARCHED BORDER & TOP

THREE PANEL WITH ARCHED GLASS TOP

TWO PANEL WITH DOUBLE ARCHED GLASS TOP

### **"TAYLOR SERIES"**T&G BUTT JOINT - FLAT FACE

WITH SINGLE BATTEN

WITH CROSS BUCKS

WITH SQUARE GLASS TOP















WITH ARCHED GLASS TOP

WITH SQUARE GLASS TOP & Z-BRACES

WITH DOUBLE ARCHED GLASS TOP

### **"KATRINA SERIES"**DIAGONAL TONGUE & GROVE V-GROUVE FACE

WITH SINGLE BATTEN WITH ARCHED TOP DOUBLE CUT WITH SQUARE GLASS TOP















WITH SQUARE GLASS TOP

WITH ARCHED GLASS TOP

DOUBLE CUT WITH DOUBLE ARCHED GLASS TOP





### **COMPLETED JOBS**











#### **COMPLETED JOBS**









## **CUSTOM WOOD ENTRY DOORS**









#### **CUSTOM WOOD ENTRY DOORS**











#### Wood Creations of NC, Inc.

2223 Plastics Drive, Gastonia, NC 28054 Phone: 704-865-1822 • Fax: 704-865-2751

Toll Free: 1-888-977-Wood www.woodcreations.com office@woodcreations.com



THE MASTER-CRAFTSMEN AT WOOD CREATIONS HAVE BEEN BUILDING WOOD GARAGE DOORS FOR MORE THAN 28 YEARS. WE TAKE PRIDE IN KNOWING WE HAVE THE BEST GARAGE DOORS ON THE MARKET. OUR DESIGN CENTER CAN HELP YOU AND YOUR CUSTOMERS DESIGN AND BUILD THE UNIQUE DOORS THAT SUIT YOUR HOMES.



**DISTRIBUTED BY:**