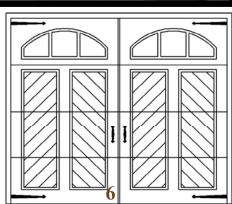

### **"KATRINA SERIES"**DIAGONAL TONGUE & GROVE V-GROUVE FACE

WITH SINGLE BATTEN WITH ARCHED TOP DOUBLE CUT WITH SQUARE GLASS TOP

WITH SQUARE GLASS TOP

WITH ARCHED GLASS TOP

DOUBLE CUT WITH DOUBLE ARCHED GLASS TOP