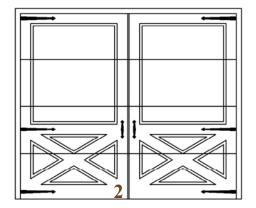

### **"KATRINA SERIES"**DIAGONAL TONGUE & GROVE V-GROUVE FACE

WITH SINGLE BATTEN WITH ARCHED TOP DOUBLE CUT WITH SQUARE GLASS TOP

WITH SQUARE GLASS TOP

WITH ARCHED GLASS TOP

DOUBLE CUT WITH DOUBLE ARCHED GLASS TOP