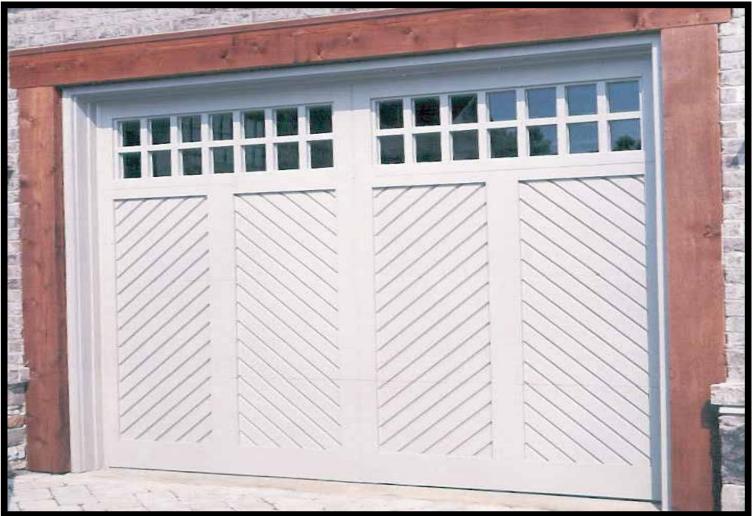

### **"KATRINA SERIES"**DIAGONAL TONGUE & GROVE V-GROUVE FACE

WITH SINGLE BATTEN WITH ARCHED TOP DOUBLE CUT WITH SQUARE GLASS TOP

WITH SQUARE GLASS TOP

WITH ARCHED GLASS TOP

DOUBLE CUT WITH DOUBLE ARCHED GLASS TOP

#### Wood Creations of NC, Inc.

2223 Plastics Drive, Gastonia, NC 28054 Phone: 704-865-1822 • Fax: 704-865-2751

Toll Free: 1-888-977-Wood www.woodcreations.com office@woodcreations.com

THE MASTER-CRAFTSMEN AT WOOD CREATIONS HAVE BEEN BUILDING WOOD GARAGE DOORS FOR MORE THAN 28 YEARS. WE TAKE PRIDE IN KNOWING WE HAVE THE BEST GARAGE DOORS ON THE MARKET. OUR DESIGN CENTER CAN HELP YOU AND YOUR CUSTOMERS DESIGN AND BUILD THE UNIQUE DOORS THAT SUIT YOUR HOMES.