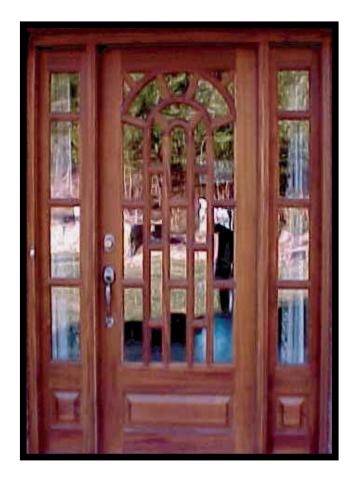

E PANEL

TWO PANEL WITH SQUARE GLASS TOP

THREE PANEL WITH SQUARE GLASS TOP





















FOUR PANEL WITH ARCHED BORDER & TOP

THREE PANEL WITH ARCHED GLASS TOP

TWO PANEL WITH DOUBLE ARCHED GLASS TOP

### **"TAYLOR SERIES"**T&G BUTT JOINT - FLAT FACE

WITH SINGLE BATTEN

WITH CROSS BUCKS

WITH SQUARE GLASS TOP















WITH ARCHED GLASS TOP

WITH SQUARE GLASS TOP & Z-BRACES

WITH DOUBLE ARCHED GLASS TOP

### **"KATRINA SERIES"**DIAGONAL TONGUE & GROVE V-GROUVE FACE

WITH SINGLE BATTEN WITH ARCHED TOP DOUBLE CUT WITH SQUARE GLASS TOP















WITH SQUARE GLASS TOP

WITH ARCHED GLASS TOP

DOUBLE CUT WITH DOUBLE ARCHED GLASS TOP





### **COMPLETED JOBS**











#### **COMPLETED JOBS**









## **CUSTOM WOOD ENTRY DOORS**









#### **CUSTOM WOOD ENTRY DOORS**











#### Wood Creations of NC, Inc.

2223 Plastics Drive, Gastonia, NC 28054 Phone: 704-865-1822 • Fax: 704-865-2751

Toll Free: 1-888-977-Wood www.woodcreations.com office@woodcreations.com



THE MASTER-CRAFTSMEN AT WOOD CREATIONS HAVE BEEN BUILDING WOOD GARAGE DOORS FOR MORE THAN 28 YEARS. WE TAKE PRIDE IN KNOWING WE HAVE THE BEST GARAGE DOORS ON THE MARKET. OUR DESIGN CENTER CAN HELP YOU AND YOUR CUSTOMERS DESIGN AND BUILD THE UNIQUE DOORS THAT SUIT YOUR HOMES.



**DISTRIBUTED BY:**