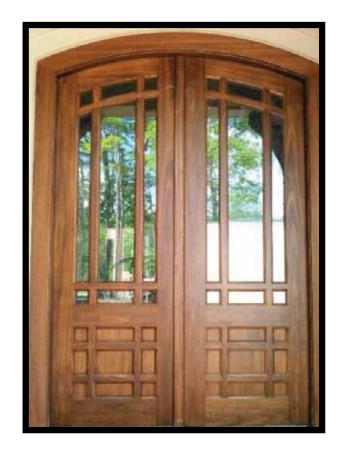

L

TWO PANEL WITH SQUARE GLASS TOP

THREE PANEL WITH SQUARE GLASS TOP





















FOUR PANEL WITH ARCHED BORDER & TOP

THREE PANEL WITH ARCHED GLASS TOP

TWO PANEL WITH DOUBLE ARCHED GLASS TOP

### **"TAYLOR SERIES"**T&G BUTT JOINT - FLAT FACE

WITH SINGLE BATTEN

WITH CROSS BUCKS

WITH SQUARE GLASS TOP















WITH ARCHED GLASS TOP

WITH SQUARE GLASS TOP & Z-BRACES

WITH DOUBLE ARCHED GLASS TOP

### **"KATRINA SERIES"**DIAGONAL TONGUE & GROVE V-GROUVE FACE

WITH SINGLE BATTEN WITH ARCHED TOP DOUBLE CUT WITH SQUARE GLASS TOP















WITH SQUARE GLASS TOP

WITH ARCHED GLASS TOP

DOUBLE CUT WITH DOUBLE ARCHED GLASS TOP





### **COMPLETED JOBS**











#### **COMPLETED JOBS**









## **CUSTOM WOOD ENTRY DOORS**









#### **CUSTOM WOOD ENTRY DOORS**











#### Wood Creations of NC, Inc.

2223 Plastics Drive, Gastonia, NC 28054 Phone: 704-865-1822 • Fax: 704-865-2751

Toll Free: 1-888-977-Wood www.woodcreations.com office@woodcreations.com



THE MASTER-CRAFTSMEN AT WOOD CREATIONS HAVE BEEN BUILDING WOOD GARAGE DOORS FOR MORE THAN 28 YEARS. WE TAKE PRIDE IN KNOWING WE HAVE THE BEST GARAGE DOORS ON THE MARKET. OUR DESIGN CENTER CAN HELP YOU AND YOUR CUSTOMERS DESIGN AND BUILD THE UNIQUE DOORS THAT SUIT YOUR HOMES.



**DISTRIBUTED BY:**