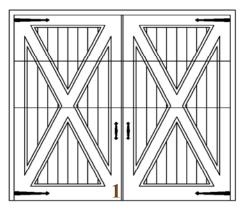

### **"KATRINA SERIES"**DIAGONAL TONGUE & GROVE V-GROUVE FACE

WITH SINGLE BATTEN WITH ARCHED TOP DOUBLE CUT WITH SQUARE GLASS TOP

WITH SQUARE GLASS TOP

WITH ARCHED GLASS TOP

DOUBLE CUT WITH DOUBLE ARCHED GLASS TOP