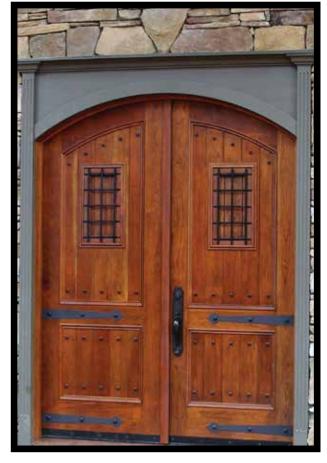

LIVIA SERIES" RAISED PANEL FACE

FIVE PANEL

TWO PANEL WITH SQUARE GLASS TOP

THREE PANEL WITH SQUARE GLASS TOP





















FOUR PANEL WITH ARCHED BORDER & TOP

THREE PANEL WITH ARCHED GLASS TOP

TWO PANEL WITH DOUBLE ARCHED GLASS TOP

### **"TAYLOR SERIES"**T&G BUTT JOINT - FLAT FACE

WITH SINGLE BATTEN

WITH CROSS BUCKS

WITH SQUARE GLASS TOP















WITH ARCHED GLASS TOP

WITH SQUARE GLASS TOP & Z-BRACES

WITH DOUBLE ARCHED GLASS TOP

### **"KATRINA SERIES"**DIAGONAL TONGUE & GROVE V-GROUVE FACE

WITH SINGLE BATTEN WITH ARCHED TOP DOUBLE CUT WITH SQUARE GLASS TOP















WITH SQUARE GLASS TOP

WITH ARCHED GLASS TOP

DOUBLE CUT WITH DOUBLE ARCHED GLASS TOP





### **COMPLETED JOBS**











#### **COMPLETED JOBS**









## **CUSTOM WOOD ENTRY DOORS**









#### **CUSTOM WOOD ENTRY DOORS**











#### Wood Creations of NC, Inc.

2223 Plastics Drive, Gastonia, NC 28054 Phone: 704-865-1822 • Fax: 704-865-2751

Toll Free: 1-888-977-Wood www.woodcreations.com office@woodcreations.com



THE MASTER-CRAFTSMEN AT WOOD CREATIONS HAVE BEEN BUILDING WOOD GARAGE DOORS FOR MORE THAN 28 YEARS. WE TAKE PRIDE IN KNOWING WE HAVE THE BEST GARAGE DOORS ON THE MARKET. OUR DESIGN CENTER CAN HELP YOU AND YOUR CUSTOMERS DESIGN AND BUILD THE UNIQUE DOORS THAT SUIT YOUR HOMES.



**DISTRIBUTED BY:**