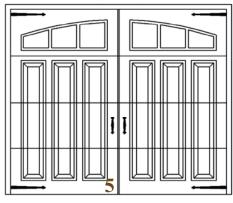

### **"KATRINA SERIES"**DIAGONAL TONGUE & GROVE V-GROUVE FACE

WITH SINGLE BATTEN WITH ARCHED TOP DOUBLE CUT WITH SQUARE GLASS TOP

WITH SQUARE GLASS TOP

WITH ARCHED GLASS TOP

DOUBLE CUT WITH DOUBLE ARCHED GLASS TOP