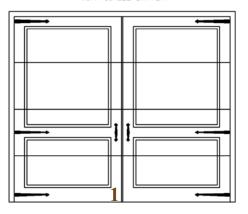

### **"KATRINA SERIES"**DIAGONAL TONGUE & GROVE V-GROUVE FACE

WITH SINGLE BATTEN WITH ARCHED TOP DOUBLE CUT WITH SQUARE GLASS TOP

WITH SQUARE GLASS TOP

WITH ARCHED GLASS TOP

DOUBLE CUT WITH DOUBLE ARCHED GLASS TOP