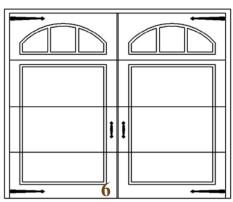

### **"TAYLOR SERIES"**T&G BUTT JOINT - FLAT FACE

WITH SINGLE BATTEN

WITH CROSS BUCKS

WITH SQUARE GLASS TOP

WITH ARCHED GLASS TOP

WITH SQUARE GLASS TOP & Z-BRACES

WITH DOUBLE ARCHED GLASS TOP