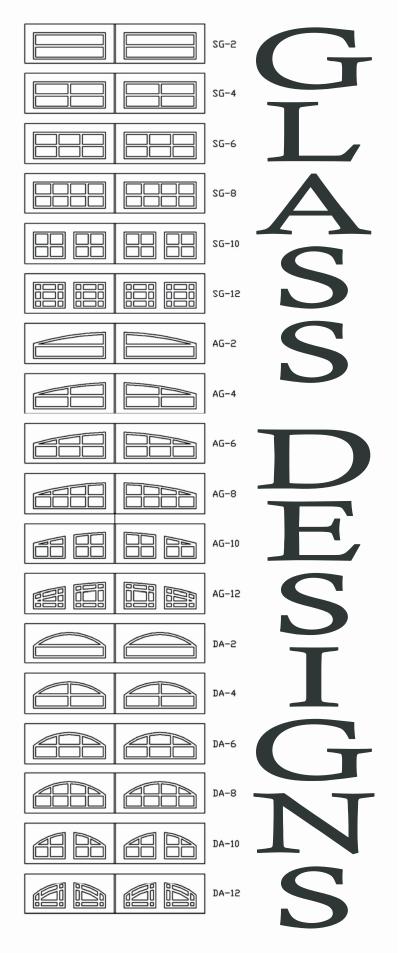

# "AUSTIN SERIES" VERTICAL TONGUE & GROVE V-GROVE FACE

WITH FULL CROSS BUCKS

WITH FULL Z-BRACES

WITH ARCHED TOP & BORDERS

WITH SQUARE GLASS TOP & Z-BRACES

WITH SG-10 GLASS TOP

#### "AUSTIN SERIES" VERTICAL TONGUE & GROVE V-GROVE FACE

WITH ARCHED GLASS TOP

WITH SQUARE GLASS TOP

WITH SQUARE GLASS TOP & CROSS BUCKS

#### "OLIVIA SERIES" RAISED PANEL FACE

FIVE PANEL

TWO PANEL WITH SQUARE GLASS TOP

THREE PANEL WITH SQUARE GLASS TOP

FOUR PANEL WITH ARCHED BORDER & TOP

THREE PANEL WITH ARCHED GLASS TOP

TWO PANEL WITH DOUBLE ARCHED GLASS TOP

### **"TAYLOR SERIES"**T&G BUTT JOINT - FLAT FACE

WITH SINGLE BATTEN

WITH CROSS BUCKS

WITH SQUARE GLASS TOP

WITH ARCHED GLASS TOP

WITH SQUARE GLASS TOP & Z-BRACES

WITH DOUBLE ARCHED GLASS TOP

### **"KATRINA SERIES"**DIAGONAL TONGUE & GROVE V-GROUVE FACE

WITH SINGLE BATTEN WITH ARCHED TOP DOUBLE CUT WITH SQUARE GLASS TOP

WITH SQUARE GLASS TOP

WITH ARCHED GLASS TOP

DOUBLE CUT WITH DOUBLE ARCHED GLASS TOP