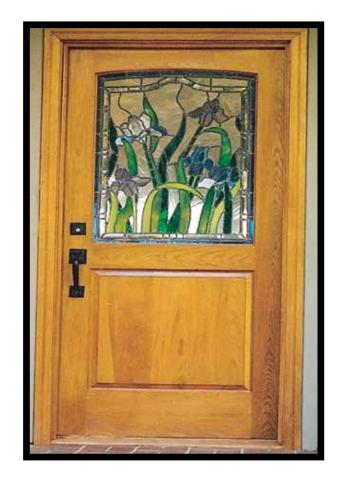

PANEL

TWO PANEL WITH SQUARE GLASS TOP

THREE PANEL WITH SQUARE GLASS TOP





















FOUR PANEL WITH ARCHED BORDER & TOP

THREE PANEL WITH ARCHED GLASS TOP

TWO PANEL WITH DOUBLE ARCHED GLASS TOP

### **"TAYLOR SERIES"**T&G BUTT JOINT - FLAT FACE

WITH SINGLE BATTEN

WITH CROSS BUCKS

WITH SQUARE GLASS TOP















WITH ARCHED GLASS TOP

WITH SQUARE GLASS TOP & Z-BRACES

WITH DOUBLE ARCHED GLASS TOP

### **"KATRINA SERIES"**DIAGONAL TONGUE & GROVE V-GROUVE FACE

WITH SINGLE BATTEN WITH ARCHED TOP DOUBLE CUT WITH SQUARE GLASS TOP















WITH SQUARE GLASS TOP

WITH ARCHED GLASS TOP

DOUBLE CUT WITH DOUBLE ARCHED GLASS TOP





### **COMPLETED JOBS**











#### **COMPLETED JOBS**









## **CUSTOM WOOD ENTRY DOORS**









#### **CUSTOM WOOD ENTRY DOORS**











#### Wood Creations of NC, Inc.

2223 Plastics Drive, Gastonia, NC 28054 Phone: 704-865-1822 • Fax: 704-865-2751

Toll Free: 1-888-977-Wood www.woodcreations.com office@woodcreations.com



THE MASTER-CRAFTSMEN AT WOOD CREATIONS HAVE BEEN BUILDING WOOD GARAGE DOORS FOR MORE THAN 28 YEARS. WE TAKE PRIDE IN KNOWING WE HAVE THE BEST GARAGE DOORS ON THE MARKET. OUR DESIGN CENTER CAN HELP YOU AND YOUR CUSTOMERS DESIGN AND BUILD THE UNIQUE DOORS THAT SUIT YOUR HOMES.



**DISTRIBUTED BY:**