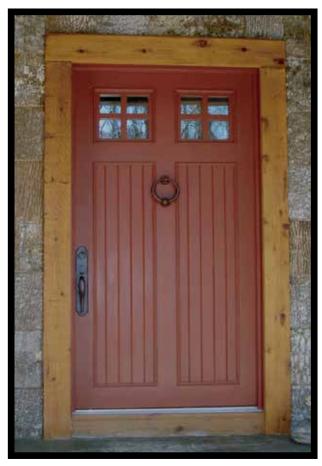

### "OLIVIA SERIES" RAISED PANEL FACE

FIVE PANEL

TWO PANEL WITH SQUARE GLASS TOP

THREE PANEL WITH SQUARE GLASS TOP





















FOUR PANEL WITH ARCHED BORDER & TOP

THREE PANEL WITH ARCHED GLASS TOP

TWO PANEL WITH DOUBLE ARCHED GLASS TOP

### **"TAYLOR SERIES"**T&G BUTT JOINT - FLAT FACE

WITH SINGLE BATTEN

WITH CROSS BUCKS

WITH SQUARE GLASS TOP















WITH ARCHED GLASS TOP

WITH SQUARE GLASS TOP & Z-BRACES

WITH DOUBLE ARCHED GLASS TOP

### **"KATRINA SERIES"**DIAGONAL TONGUE & GROVE V-GROUVE FACE

WITH SINGLE BATTEN WITH ARCHED TOP DOUBLE CUT WITH SQUARE GLASS TOP















WITH SQUARE GLASS TOP

WITH ARCHED GLASS TOP

DOUBLE CUT WITH DOUBLE ARCHED GLASS TOP





### **COMPLETED JOBS**











#### **COMPLETED JOBS**









## **CUSTOM WOOD ENTRY DOORS**









#### **CUSTOM WOOD ENTRY DOORS**











#### Wood Creations of NC, Inc.

2223 Plastics Drive, Gastonia, NC 28054 Phone: 704-865-1822 • Fax: 704-865-2751

Toll Free: 1-888-977-Wood www.woodcreations.com office@woodcreations.com



THE MASTER-CRAFTSMEN AT WOOD CREATIONS HAVE BEEN BUILDING WOOD GARAGE DOORS FOR MORE THAN 28 YEARS. WE TAKE PRIDE IN KNOWING WE HAVE THE BEST GARAGE DOORS ON THE MARKET. OUR DESIGN CENTER CAN HELP YOU AND YOUR CUSTOMERS DESIGN AND BUILD THE UNIQUE DOORS THAT SUIT YOUR HOMES.



**DISTRIBUTED BY:**