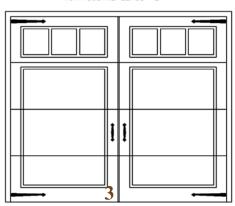

### **"TAYLOR SERIES"**T&G BUTT JOINT - FLAT FACE

WITH SINGLE BATTEN

WITH CROSS BUCKS

WITH SQUARE GLASS TOP

WITH ARCHED GLASS TOP

WITH SQUARE GLASS TOP & Z-BRACES

WITH DOUBLE ARCHED GLASS TOP