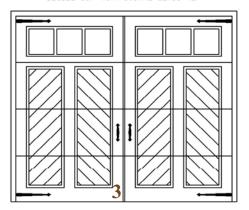

### **"KATRINA SERIES"**DIAGONAL TONGUE & GROVE V-GROUVE FACE

WITH SINGLE BATTEN WITH ARCHED TOP DOUBLE CUT WITH SQUARE GLASS TOP

WITH SQUARE GLASS TOP

WITH ARCHED GLASS TOP

DOUBLE CUT WITH DOUBLE ARCHED GLASS TOP