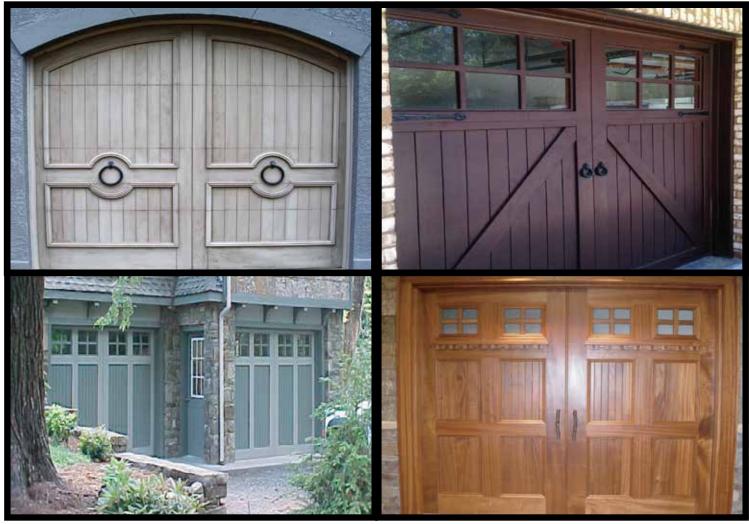

Master Craftsmen Expert Designers Breathtaking Results
Exceeding Expectations Since 1989



#### Wood Creations of NC, Inc.

2223 Plastics Drive, Gastonia, NC 28054

Phone: 704-865-1822 • Toll Free: 1-888-977-Wood

www.woodcreations.com • office@woodcreations.com

# "AUSTIN SERIES" VERTICAL TONGUE & GROVE V-GROVE FACE

WITH FULL CROSS BUCKS

WITH FULL Z-BRACES

WITH ARCHED TOP & BORDERS















WITH SQUARE GLASS TOP & Z-BRACES



WITH SG-10 GLASS TOP

#### "AUSTIN SERIES" VERTICAL TONGUE & GROVE V-GROVE FACE



WITH ARCHED GLASS TOP

WITH SQUARE GLASS TOP

WITH SQUARE GLASS TOP & CROSS BUCKS

#### "OLIVIA SERIES" RAISED PANEL FACE

FIVE PANEL

TWO PANEL WITH SQUARE GLASS TOP

THREE PANEL WITH SQUARE GLASS TOP





















FOUR PANEL WITH ARCHED BORDER & TOP

THREE PANEL WITH ARCHED GLASS TOP

TWO PANEL WITH DOUBLE ARCHED GLASS TOP

### **"TAYLOR SERIES"**T&G BUTT JOINT - FLAT FACE

WITH SINGLE BATTEN

WITH CROSS BUCKS

WITH SQUARE GLASS TOP















WITH ARCHED GLASS TOP

WITH SQUARE GLASS TOP & Z-BRACES

WITH DOUBLE ARCHED GLASS TOP

### **"KATRINA SERIES"**DIAGONAL TONGUE & GROVE V-GROUVE FACE

WITH SINGLE BATTEN WITH ARCHED TOP DOUBLE CUT WITH SQUARE GLAS