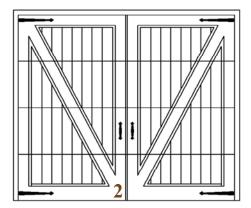

### **"KATRINA SERIES"**DIAGONAL TONGUE & GROVE V-GROUVE FACE

WITH SINGLE BATTEN WITH ARCHED TOP DOUBLE CUT WITH SQUARE GLASS TOP

WITH SQUARE GLASS TOP

WITH ARCHED GLASS TOP

DOUBLE CUT WITH DOUBLE ARCHED GLASS TOP