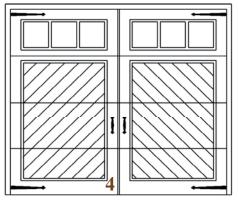

### **"KATRINA SERIES"**DIAGONAL TONGUE & GROVE V-GROUVE FACE

WITH SINGLE BATTEN WITH ARCHED TOP DOUBLE CUT WITH SQUARE GLASS TOP

WITH SQUARE GLASS TOP

WITH ARCHED GLASS TOP

DOUBLE CUT WITH DOUBLE ARCHED GLASS TOP