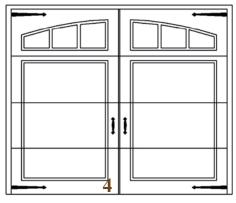

### **"TAYLOR SERIES"**T&G BUTT JOINT - FLAT FACE

WITH SINGLE BATTEN

WITH CROSS BUCKS

WITH SQUARE GLASS TOP

WITH ARCHED GLASS TOP

WITH SQUARE GLASS TOP & Z-BRACES

WITH DOUBLE ARCHED GLASS TOP