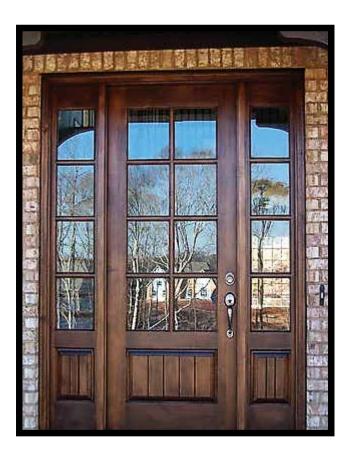

NEL

TWO PANEL WITH SQUARE GLASS TOP

THREE PANEL WITH SQUARE GLASS TOP





















FOUR PANEL WITH ARCHED BORDER & TOP

THREE PANEL WITH ARCHED GLASS TOP

TWO PANEL WITH DOUBLE ARCHED GLASS TOP

### **"TAYLOR SERIES"**T&G BUTT JOINT - FLAT FACE

WITH SINGLE BATTEN

WITH CROSS BUCKS

WITH SQUARE GLASS TOP















WITH ARCHED GLASS TOP

WITH SQUARE GLASS TOP & Z-BRACES

WITH DOUBLE ARCHED GLASS TOP

### **"KATRINA SERIES"**DIAGONAL TONGUE & GROVE V-GROUVE FACE

WITH SINGLE BATTEN WITH ARCHED TOP DOUBLE CUT WITH SQUARE GLASS TOP















WITH SQUARE GLASS TOP

WITH ARCHED GLASS TOP

DOUBLE CUT WITH DOUBLE ARCHED GLASS TOP





### **COMPLETED JOBS**











#### **COMPLETED JOBS**









## **CUSTOM WOOD ENTRY DOORS**









#### **CUSTOM WOOD ENTRY DOORS**











#### Wood Creations of NC, Inc.

2223 Plastics Drive, Gastonia, NC 28054 Phone: 704-865-1822 • Fax: 704-865-2751

Toll Free: 1-888-977-Wood www.woodcreations.com office@woodcreations.com



THE MASTER-CRAFTSMEN AT WOOD CREATIONS HAVE BEEN BUILDING WOOD GARAGE DOORS FOR MORE THAN 28 YEARS. WE TAKE PRIDE IN KNOWING WE HAVE THE BEST GARAGE DOORS ON THE MARKET. OUR DESIGN CENTER CAN HELP YOU AND YOUR CUSTOMERS DESIGN AND BUILD THE UNIQUE DOORS THAT SUIT YOUR HOMES.



**DISTRIBUTED BY:**