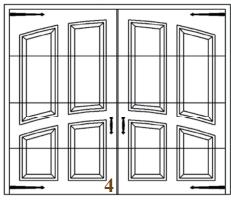

#### "OLIVIA SERIES" RAISED PANEL FACE

FIVE PANEL

TWO PANEL WITH SQUARE GLASS TOP

THREE PANEL WITH SQUARE GLASS TOP

FOUR PANEL WITH ARCHED BORDER & TOP

THREE PANEL WITH ARCHED GLASS TOP

TWO PANEL WITH DOUBLE ARCHED GLASS TOP