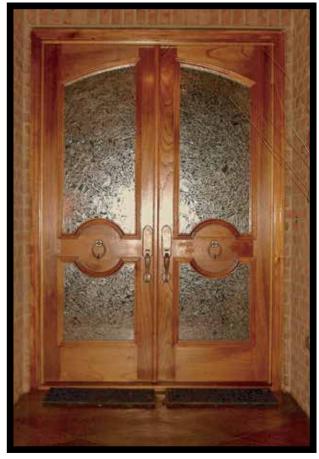

# "OLIVIA SERIES" RAISED PANEL FACE

FIVE PANEL

TWO PANEL WITH SQUARE GLASS TOP

THREE PANEL WITH SQUARE GLASS TOP





















FOUR PANEL WITH ARCHED BORDER & TOP

THREE PANEL WITH ARCHED GLASS TOP

TWO PANEL WITH DOUBLE ARCHED GLASS TOP

### **"TAYLOR SERIES"**T&G BUTT JOINT - FLAT FACE

WITH SINGLE BATTEN

WITH CROSS BUCKS

WITH SQUARE GLASS TOP















WITH ARCHED GLASS TOP

WITH SQUARE GLASS TOP & Z-BRACES

WITH DOUBLE ARCHED GLASS TOP

### **"KATRINA SERIES"**DIAGONAL TONGUE & GROVE V-GROUVE FACE

WITH SINGLE BATTEN WITH ARCHED TOP DOUBLE CUT WITH SQUARE GLASS TOP















WITH SQUARE GLASS TOP

WITH ARCHED GLASS TOP

DOUBLE CUT WITH DOUBLE ARCHED GLASS TOP





### **COMPLETED JOBS**











#### **COMPLETED JOBS**









## **CUSTOM WOOD ENTRY DOORS**









#### **CUSTOM WOOD ENTRY DOORS**











#### Wood Creations of NC, Inc.

2223 Plastics Drive, Gastonia, NC 28054 Phone: 704-865-1822 • Fax: 704-865-2751

Toll Free: 1-888-977-Wood www.woodcreations.com office@woodcreations.com



THE MASTER-CRAFTSMEN AT WOOD CREATIONS HAVE BEEN BUILDING WOOD GARAGE DOORS FOR MORE THAN 28 YEARS. WE TAKE PRIDE IN KNOWING WE HAVE THE BEST GARAGE DOORS ON THE MARKET. OUR DESIGN CENTER CAN HELP YOU AND YOUR CUSTOMERS DESIGN AND BUILD THE UNIQUE DOORS THAT SUIT YOUR HOMES.



**DISTRIBUTED BY:**