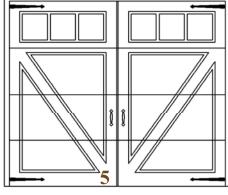

### **"KATRINA SERIES"**DIAGONAL TONGUE & GROVE V-GROUVE FACE

WITH SINGLE BATTEN WITH ARCHED TOP DOUBLE CUT WITH SQUARE GLASS TOP

WITH SQUARE GLASS TOP

WITH ARCHED GLASS TOP

DOUBLE CUT WITH DOUBLE ARCHED GLASS TOP