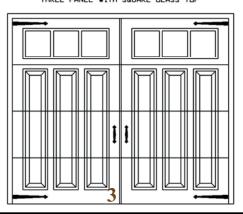

#### "OLIVIA SERIES" RAISED PANEL FACE

FIVE PANEL

TWO PANEL WITH SQUARE GLASS TOP

THREE PANEL WITH SQUARE GLASS TOP

FOUR PANEL WITH ARCHED BORDER & TOP

THREE PANEL WITH ARCHED GLASS TOP

TWO PANEL WITH DOUBLE ARCHED GLASS TOP