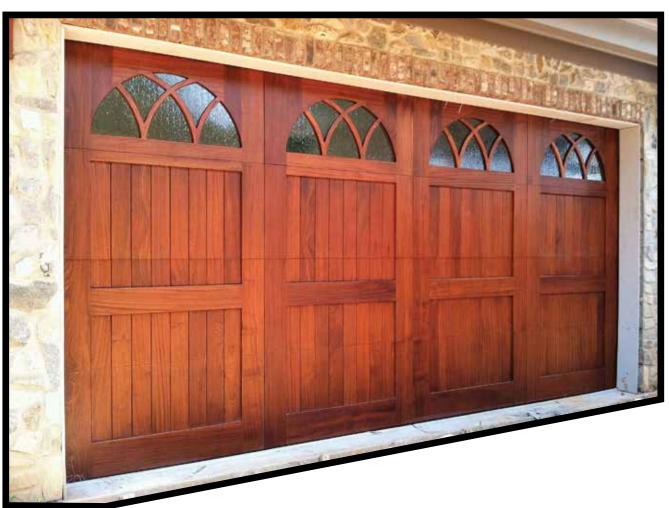

GLASS TOP

### **"TAYLOR SERIES"**T&G BUTT JOINT - FLAT FACE

WITH SINGLE BATTEN

WITH CROSS BUCKS

WITH SQUARE GLASS TOP















WITH ARCHED GLASS TOP

WITH SQUARE GLASS TOP & Z-BRACES

WITH DOUBLE ARCHED GLASS TOP

### **"KATRINA SERIES"**DIAGONAL TONGUE & GROVE V-GROUVE FACE

WITH SINGLE BATTEN WITH ARCHED TOP DOUBLE CUT WITH SQUARE GLASS TOP















WITH SQUARE GLASS TOP

WITH ARCHED GLASS TOP

DOUBLE CUT WITH DOUBLE ARCHED GLASS TOP





### **COMPLETED JOBS**











#### **COMPLETED JOBS**









## **CUSTOM WOOD ENTRY DOORS**









#### **CUSTOM WOOD ENTRY DOORS**











#### Wood Creations of NC, Inc.

2223 Plastics Drive, Gastonia, NC 28054 Phone: 704-865-1822 • Fax: 704-865-2751

Toll Free: 1-888-977-Wood www.woodcreations.com office@woodcreations.com



THE MASTER-CRAFTSMEN AT WOOD CREATIONS HAVE BEEN BUILDING WOOD GARAGE DOORS FOR MORE THAN 28 YEARS. WE TAKE PRIDE IN KNOWING WE HAVE THE BEST GARAGE DOORS ON THE MARKET. OUR DESIGN CENTER CAN HELP YOU AND YOUR CUSTOMERS DESIGN AND BUILD THE UNIQUE DOORS THAT SUIT YOUR HOMES.



**DISTRIBUTED BY:**