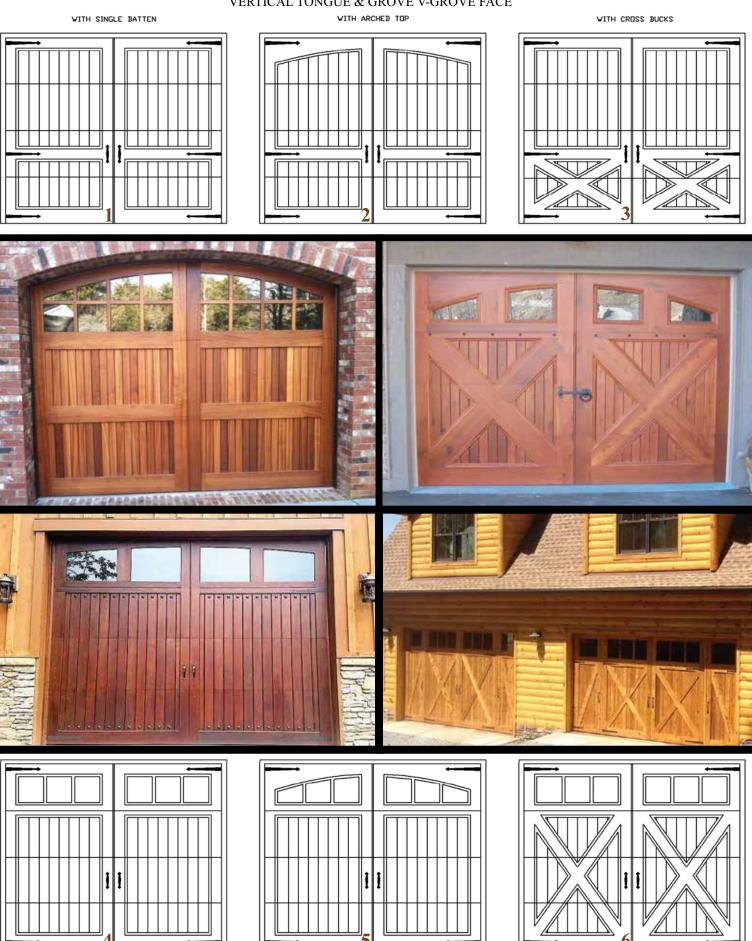

# "AUSTIN SERIES" VERTICAL TONGUE & GROVE V-GROVE FACE

WITH FULL CROSS BUCKS

WITH FULL Z-BRACES

WITH ARCHED TOP & BORDERS

WITH SQUARE GLASS TOP & Z-BRACES

WITH SG-10 GLASS TOP

#### "AUSTIN SERIES" VERTICAL TONGUE & GROVE V-GROVE FACE

WITH ARCHED GLASS TOP

WITH SQUARE GLASS TOP

WITH SQUARE GLASS TOP & CROSS BUCKS