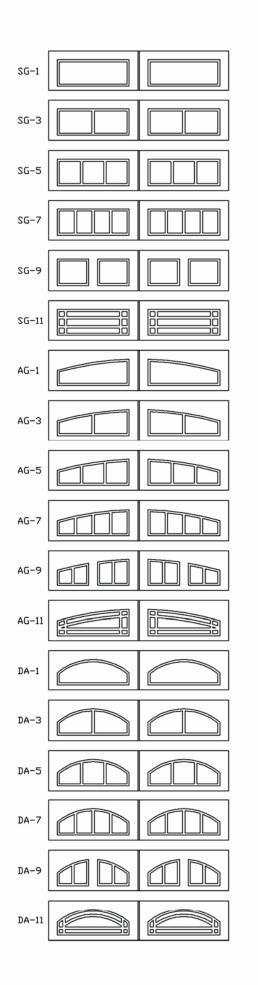

# "AUSTIN SERIES" VERTICAL TONGUE & GROVE V-GROVE FACE

WITH FULL CROSS BUCKS

WITH FULL Z-BRACES

WITH ARCHED TOP & BORDERS

WITH SQUARE GLASS TOP & Z-BRACES

WITH SG-10 GLASS TOP

#### "AUSTIN SERIES" VERTICAL TONGUE & GROVE V-GROVE FACE

WITH ARCHED GLASS TOP

WITH SQUARE GLASS TOP

WITH SQUARE GLASS TOP & CROSS BUCKS

#### "OLIVIA SERIES" RAISED PANEL FACE

FIVE PANEL

TWO PANEL WITH SQUARE GLASS TOP

THREE PANEL WITH SQUARE GLASS TOP

FOUR PANEL WITH ARCHED BORDER & TOP

THREE PANEL WITH ARCHED GLASS TOP

TWO PANEL WITH DOUBLE ARCHED GLASS TOP

### **"TAYLOR SERIES"**T&G BUTT JOINT - FLAT FACE

WITH SINGLE BATTEN

WITH CROSS BUCKS

WITH SQUARE GLASS TOP

WITH ARCHED GLASS TOP

WITH SQUARE GLASS TOP & Z-BRACES

WITH DOUBLE ARCHED GLASS TOP

### **"KATRINA SERIES"**DIAGONAL TONGUE & GROVE V-GROUVE FACE

WITH SINGLE BATTEN WITH ARCHED TOP DOUBLE CUT WITH SQUARE GLASS TOP

WITH SQUARE GLASS TOP

WITH ARCHED GLASS TOP

DOUBLE CUT WITH DOUBLE ARCHED GLASS TOP