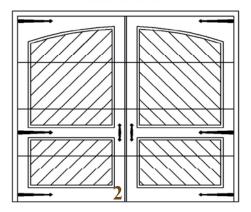

### **"KATRINA SERIES"**DIAGONAL TONGUE & GROVE V-GROUVE FACE

WITH SINGLE BATTEN WITH ARCHED TOP DOUBLE CUT WITH SQUARE GLASS TOP

WITH SQUARE GLASS TOP

WITH ARCHED GLASS TOP

DOUBLE CUT WITH DOUBLE ARCHED GLASS TOP