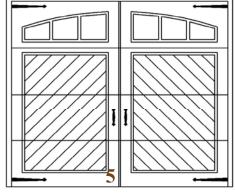

### **"KATRINA SERIES"**DIAGONAL TONGUE & GROVE V-GROUVE FACE

WITH SINGLE BATTEN WITH ARCHED TOP DOUBLE CUT WITH SQUARE GLASS TOP

WITH SQUARE GLASS TOP

WITH ARCHED GLASS TOP

DOUBLE CUT WITH DOUBLE ARCHED GLASS TOP