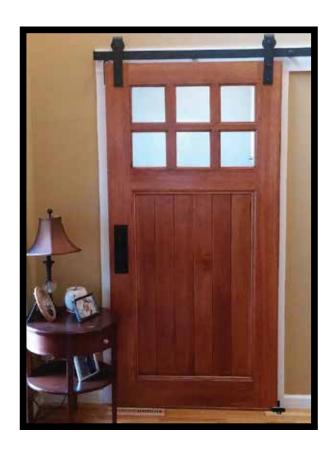

GLASS TOP

WITH SQUARE GLASS TOP

WITH SQUARE GLASS TOP & CROSS BUCKS

#### "OLIVIA SERIES" RAISED PANEL FACE

FIVE PANEL

TWO PANEL WITH SQUARE GLASS TOP

THREE PANEL WITH SQUARE GLASS TOP





















FOUR PANEL WITH ARCHED BORDER & TOP

THREE PANEL WITH ARCHED GLASS TOP

TWO PANEL WITH DOUBLE ARCHED GLASS TOP

### **"TAYLOR SERIES"**T&G BUTT JOINT - FLAT FACE

WITH SINGLE BATTEN

WITH CROSS BUCKS

WITH SQUARE GLASS TOP















WITH ARCHED GLASS TOP

WITH SQUARE GLASS TOP & Z-BRACES

WITH DOUBLE ARCHED GLASS TOP

### **"KATRINA SERIES"**DIAGONAL TONGUE & GROVE V-GROUVE FACE

WITH SINGLE BATTEN WITH ARCHED TOP DOUBLE CUT WITH SQUARE GLASS TOP















WITH SQUARE GLASS TOP

WITH ARCHED GLASS TOP

DOUBLE CUT WITH DOUBLE ARCHED GLASS TOP





### **COMPLETED JOBS**











#### **COMPLETED JOBS**









## **CUSTOM WOOD ENTRY DOORS**









#### **CUSTOM WOOD ENTRY DOORS**











#### Wood Creations of NC, Inc.

2223 Plastics Drive, Gastonia, NC 28054 Phone: 704-865-1822 • Fax: 704-865-2751

Toll Free: 1-888-977-Wood www.woodcreations.com office@woodcreations.com



THE MASTER-CRAFTSMEN AT WOOD CREATIONS HAVE BEEN BUILDING WOOD GARAGE DOORS FOR MORE THAN 28 YEARS. WE TAKE PRIDE IN KNOWING WE HAVE THE BEST GARAGE DOORS ON THE MARKET. OUR DESIGN CENTER CAN HELP YOU AND YOUR CUSTOMERS DESIGN AND BUILD THE UNIQUE DOORS THAT SUIT YOUR HOMES.



**DISTRIBUTED BY:**