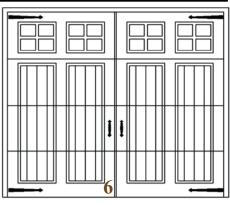

### **"KATRINA SERIES"**DIAGONAL TONGUE & GROVE V-GROUVE FACE

WITH SINGLE BATTEN WITH ARCHED TOP DOUBLE CUT WITH SQUARE GLASS TOP

WITH SQUARE GLASS TOP

WITH ARCHED GLASS TOP

DOUBLE CUT WITH DOUBLE ARCHED GLASS TOP