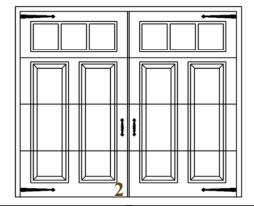

#### "OLIVIA SERIES" RAISED PANEL FACE

FIVE PANEL

TWO PANEL WITH SQUARE GLASS TOP

THREE PANEL WITH SQUARE GLASS TOP

FOUR PANEL WITH ARCHED BORDER & TOP

THREE PANEL WITH ARCHED GLASS TOP

TWO PANEL WITH DOUBLE ARCHED GLASS TOP