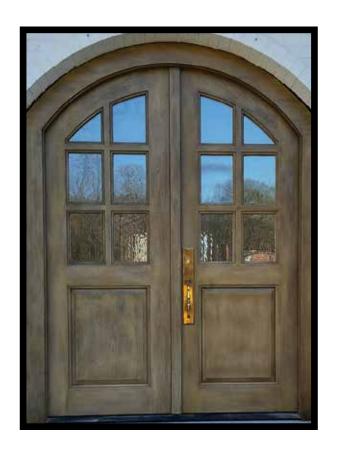

ED GLASS TOP

WITH SQUARE GLASS TOP

WITH SQUARE GLASS TOP & CROSS BUCKS

#### "OLIVIA SERIES" RAISED PANEL FACE

FIVE PANEL

TWO PANEL WITH SQUARE GLASS TOP

THREE PANEL WITH SQUARE GLASS TOP





















FOUR PANEL WITH ARCHED BORDER & TOP

THREE PANEL WITH ARCHED GLASS TOP

TWO PANEL WITH DOUBLE ARCHED GLASS TOP

### **"TAYLOR SERIES"**T&G BUTT JOINT - FLAT FACE

WITH SINGLE BATTEN

WITH CROSS BUCKS

WITH SQUARE GLASS TOP















WITH ARCHED GLASS TOP

WITH SQUARE GLASS TOP & Z-BRACES

WITH DOUBLE ARCHED GLASS TOP

### **"KATRINA SERIES"**DIAGONAL TONGUE & GROVE V-GROUVE FACE

WITH SINGLE BATTEN WITH ARCHED TOP DOUBLE CUT WITH SQUARE GLASS TOP















WITH SQUARE GLASS TOP

WITH ARCHED GLASS TOP

DOUBLE CUT WITH DOUBLE ARCHED GLASS TOP





### **COMPLETED JOBS**











#### **COMPLETED JOBS**









## **CUSTOM WOOD ENTRY DOORS**









#### **CUSTOM WOOD ENTRY DOORS**











#### Wood Creations of NC, Inc.

2223 Plastics Drive, Gastonia, NC 28054 Phone: 704-865-1822 • Fax: 704-865-2751

Toll Free: 1-888-977-Wood www.woodcreations.com office@woodcreations.com



THE MASTER-CRAFTSMEN AT WOOD CREATIONS HAVE BEEN BUILDING WOOD GARAGE DOORS FOR MORE THAN 28 YEARS. WE TAKE PRIDE IN KNOWING WE HAVE THE BEST GARAGE DOORS ON THE MARKET. OUR DESIGN CENTER CAN HELP YOU AND YOUR CUSTOMERS DESIGN AND BUILD THE UNIQUE DOORS THAT SUIT YOUR HOMES.



**DISTRIBUTED BY:**