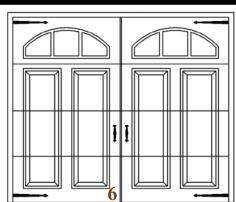

#### "AUSTIN SERIES" VERTICAL TONGUE & GROVE V-GROVE FACE

WITH ARCHED GLASS TOP

WITH SQUARE GLASS TOP

WITH SQUARE GLASS TOP & CROSS BUCKS